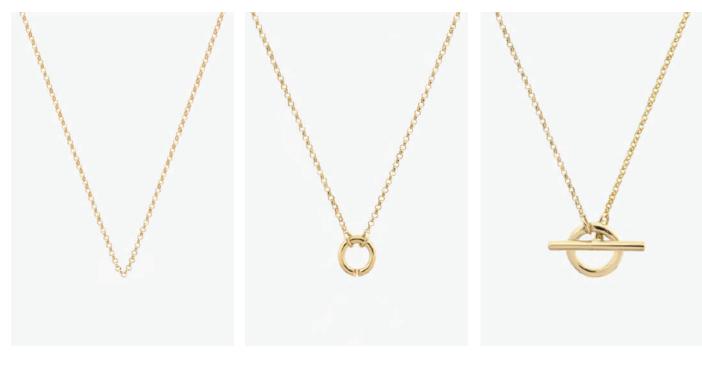

# Choose the variation of the closure of your necklace

Simple necklace

Ring necklace

Toggle necklace

STEP 2