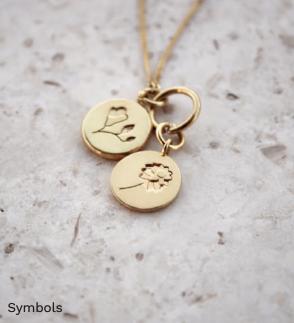

### Symbols

Love Fressia Health Sage

Happiness Dandellion Strength Dahlia

Ħ

Motherhood Lily

Rier

d Sisterhood Ivy

Æ