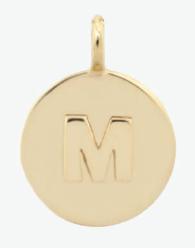

EP-BY-STEP GUIDE

# Customize your Helén necklace

STEP 1

# Choose the variation of the closure of your necklace



Simple necklace

Ring necklace

Toggle necklace



STEP 2

# 2. Choose a chain style and length

Style



Length

40cm / 45cm / 50cm / 55cm / 60cm



## 3. Add a medallion to your necklace

# Small medallion

Size One Sided

Double Sided

| Design             |
|--------------------|
| One + Double Sided |
| Embossed           |
| Zodiac / Letter    |
|                    |
|                    |

# Large medallion

ш

1.4 mm

#### Size

One Sided





11 mm



1.8 mm

#### Design

One + Double Sided

Debossed Symbol / Letter

> Medallions Large (right) Small (left)

\*all sizes are approximate

### 4. Customize your Small medallion

#### **Zodiac Signs**



#### Letters





Letter

## 4. Customize your Large medallion

### Symbols





Love Fressia Health Sage

Happiness Dandellion Strength Dahlia

Ħ



Motherhood Lily

Rier

d Sisterhood Ivy

Æ



#### Letters





#### SYSTEM

# Take your jewelry one step further

This collection gives you the freedom to connect medallions with almost any piece of your Helén jewelry. You can even stack more medallions to one clip to get a completely unique look. You can combine your medallion from a necklace with your earrings or a bracelet.

The system of connecting and disconnecting the medallion to the clip is very easy.

Place the cut part of the clip next to the cut part of the medallion in a relation of 90 degrees and push the elements together so they join. Clip Medallion