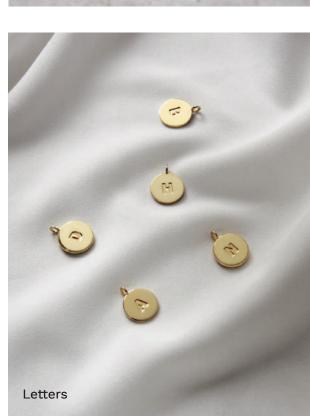

style and length

Style



Length

40cm / 45cm / 50cm / 55cm / 60cm



## 3. Add a medallion to your necklace

# Small medallion

Size One Sided

Double Sided

| Design             |
|--------------------|
| One + Double Sided |
| Embossed           |
| Zodiac / Letter    |
|                    |
|                    |

# Large medallion

ш

1.4 mm

#### Size

One Sided





11 mm



1.8 mm

#### Design

One + Double Sided

Debossed Symbol / Letter

> Medallions Large (right) Small (left)

\*all sizes are approximate

### 4. Customize your Small medallion

#### **Zodiac Signs**



#### Letters





Letter

## 4. Customize your Large medallion

### Symbols





Love Fressia Health Sage

Happiness Dandellion Strength Dahlia

Ħ



Motherhood Lily

Rier

d Sisterhood Ivy

Æ



#### Letters





#### SYSTEM

# Take your jewelry one step further

This collection gives you the freedom to connect medallions with almost any piece of your Helén jewelry. You can even stack more medallions to one clip to get a completely unique look. You can combine your medallion from a necklace with your earrings or a bracelet.

The system of connecting and disconnecting the medallion to the clip is very easy.

Place the cut part of the clip next to the cut part of the medallion in a relation of 90 degrees and push the elements together so they join. Clip Medallion