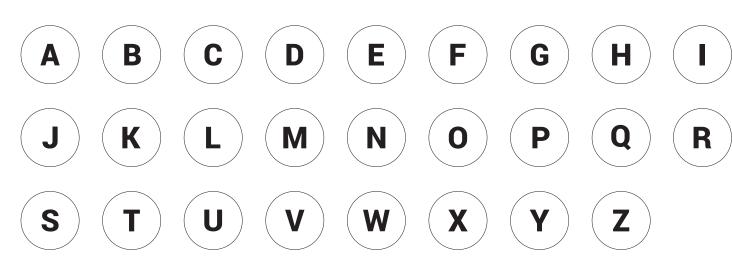

n style and length

Style



Length

40cm / 45cm / 50cm / 55cm / 60cm



## 3. Add a medallion to your necklace

# Small medallion

Size One Sided

Double Sided

| Design             |
|--------------------|
| One + Double Sided |
| Embossed           |
| Zodiac / Letter    |
|                    |
|                    |

# Large medallion

ш

1.4 mm

#### Size

One Sided





11 mm



1.8 mm

#### Design

One + Double Sided

Debossed Symbol / Letter

> Medallions Large (right) Small (left)

\*all sizes are approximate

### 4. Customize your Small medallion

#### **Zodiac Signs**



#### Letters





Letter

## 4. Customize your Large medallion

### Symbols





Love Fressia Health Sage

Happiness Dandellion Strength Dahlia

Ħ



Motherhood Lily

Rier

d Sisterhood Ivy

Æ



#### Letters





#### SYSTEM

# Take your jewelry one step further

This collection gives you the freedom to connect medallions with almost any piece of your Helén jewelry. You can even stack more medallions to one clip to get a completely unique look. You can combine your medallion from a necklace with your earrings or a bracelet.

The system of connecting and disconnecting the medallion to the clip is very easy.

Place the cut part of the clip next to the cut part of the medallion in a relation of 90 degrees and push the elements together so they join. Clip Medallion