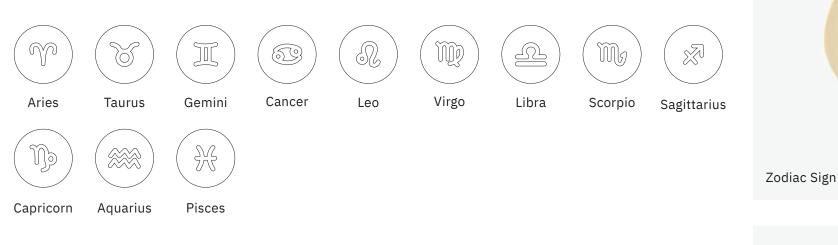

#### **Zodiac Signs**

### Symbols

Love Fressia Health Sage

Happiness Dandellion Strength Dahlia

Ħ

Motherhood Lily

Rier

d Sisterhood Ivy

Æ