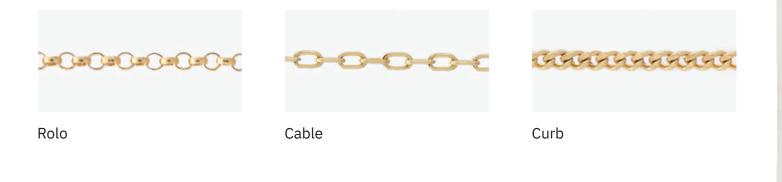

# 2. Choose a chain style and length

Style

Length

40cm / 45cm / 50cm / 55cm / 60cm