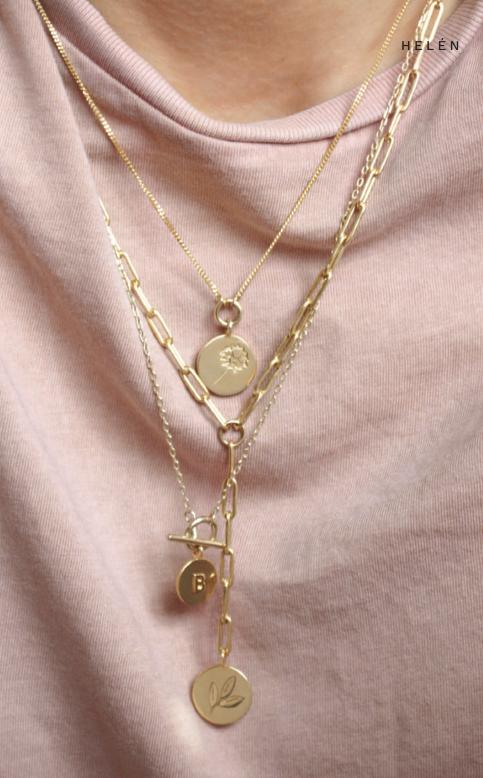

# HELÉN Collection

STEP-BY-STEP GUIDE

# Customize your Helén necklace

STEP 1

# Choose the variation of the closure of your necklace

Simple necklace

Ring necklace

Toggle necklace

STEP 2

# 2. Choose a chain style and length

Style

Length

40cm / 45cm / 50cm / 55cm / 60cm

## 3. Add a medallion to your necklace

# Small medallion

Size One Sided

Double Sided

| Design             |
|--------------------|
| One + Double Sided |
| Embossed           |
| Zodiac / Letter    |
|                    |
|                    |

# Large medallion

ш

1.4 mm

#### Size

One Sided

11 mm

1.8 mm

#### Design

One + Double Sided

Debossed Symbol / Letter

> Medallions Large (right) Small (left)

\*all sizes are approximate

### 4. Customize your Small medallion

## 4. Customize your Large medallion

# Take your jewelry one step further

This collection gives you the freedom to connect medallions with almost any piece of your Helén jewelry. You can even stack more medallions to one clip to get a completely unique look. You can combine your medallion from a necklace with your earrings or a bracelet.