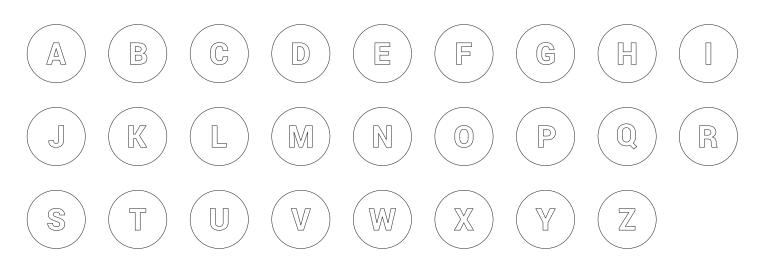

STEP-BY-STEP GUIDE

# Customize your Helén necklace

STEP 1

# Choose the variation of the closure of your necklace



Simple necklace

Ring necklace

Toggle necklace



STEP 2

# 2. Choose a chain style and length

Style



Length

40cm / 45cm / 50cm / 55cm / 60cm



## 3. Add a medallion to your necklace

# Small medallion

Size One Sided

Double Sided

| Design             |
|--------------------|
| One + Double Sided |
| Embossed           |
| Zodiac / Letter    |
|                    |
|                    |

# Large medallion

ш

1.4 mm

#### Size

One Sided





11 mm



1.8 mm

#### Design

One + Double Sided

Debossed Symbol / Letter

> Medallions Large (right) Small (left)

\*all sizes are approximate

### 4. Customize your Small medallion

#### **Zodiac Signs**



#### Letters





Letter

## 4. Customize your Large medallion

### Symbols





Love Fressia Health Sage

Happiness Dandellion Strength Dahlia

Ħ



Motherhood Lily

Rier

d Sisterhood Ivy

Æ



#### Letters





#### SYSTEM

# Take your jewelry one step further

This collection gives you the freedom to connect medallions with almost any piece of your Helén jewelry. You can even stack more medallions to one clip to get a completely unique look. You can combine your medallion from a necklace with your earrings or a bracelet.

The system of connecting and disconnecting the medallion to the clip is very easy.

Place the cut part of the clip next to the cut part of the medallion in a relation of 90 degrees and push the elements together so they join. Clip Medallion