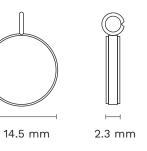

#### Size

One Sided

11 mm

1.8 mm

#### Design

One + Double Sided

Debossed Symbol / Letter

> Medallions Large (right) Small (left)

\*all sizes are approximate