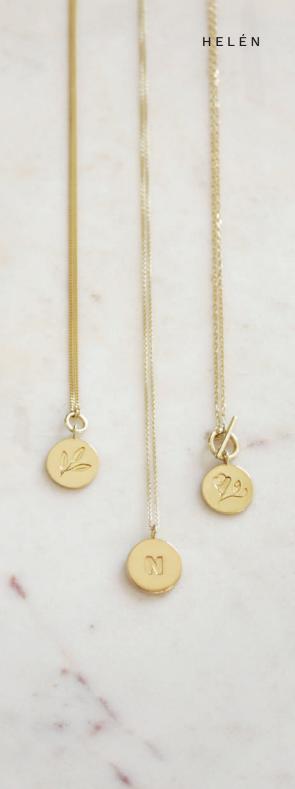

# Large medallion

ш

1.4 mm

#### Size

One Sided

11 mm

1.8 mm

#### Design

One + Double Sided

Debossed Symbol / Letter

> Medallions Large (right) Small (left)

\*all sizes are approximate

## 4. Customize your Large medallion

### Symbols

Love Fressia Health Sage

Happiness Dandellion Strength Dahlia

Ħ

Motherhood Lily

Rier

d Sisterhood Ivy

Æ

#### Letters