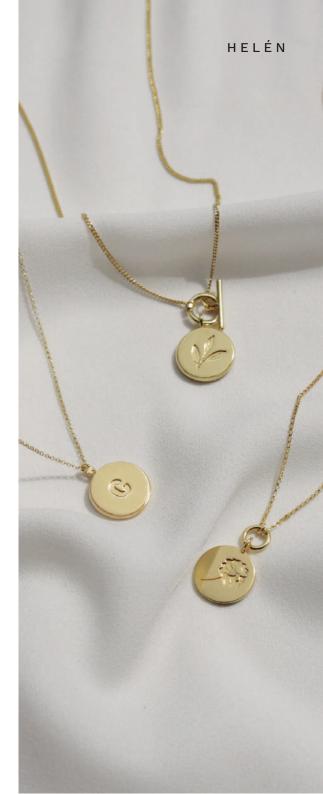

## 3. Add a medallion to your necklace

# Small medallion

Size One Sided

Double Sided

| Design             |
|--------------------|
| One + Double Sided |
| Embossed           |
| Zodiac / Letter    |
|                    |
|                    |

### 4. Customize your Small medallion

#### **Zodiac Signs**

#### Letters

Letter